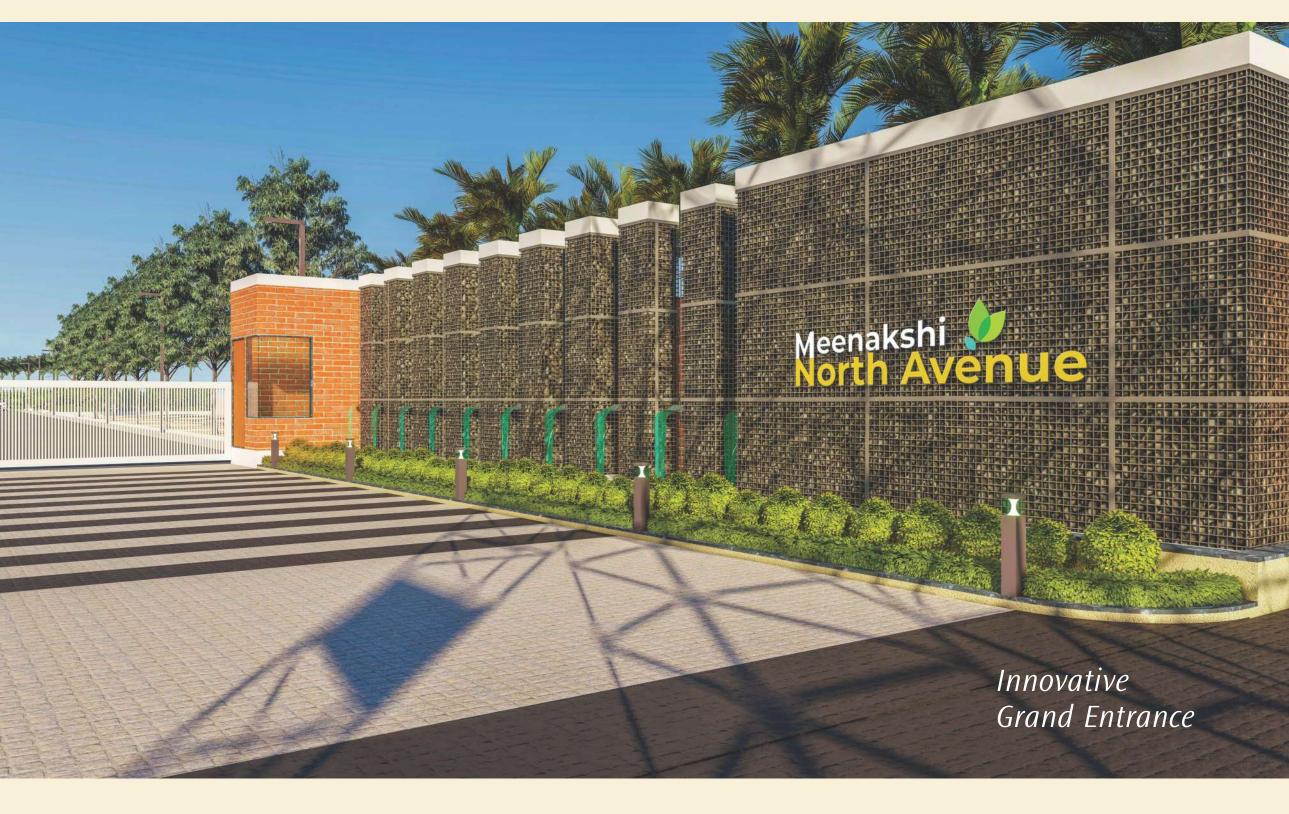

# **EXCLUSIVE AMENITIES**

- Amphitheatre
- Children play area
- Jogging track
- Event lawn
- Boom barriers
- Wide internal roads
- Acupressure walking track
- Radha-Krishna temple

- Beautifully landscaped gardens
- Senior citizen corner with dedicated sitting area
- 24X7 security system with centrally monitored cctv cameras
- Rain Water harvesting system
- Innovative and attractive entrance gate
- STP/Connection with govt.sewage network
- Badminton court
- Futsal /Cricket arena