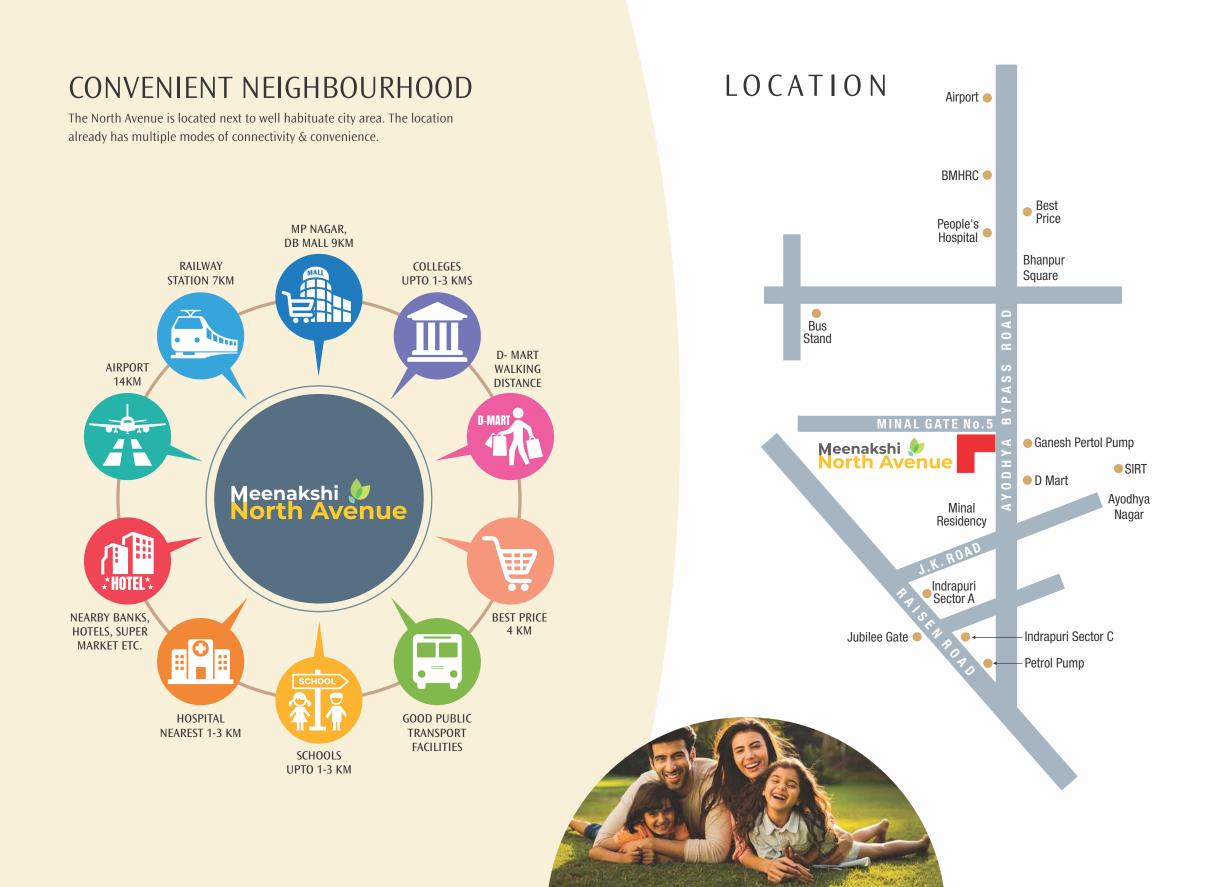

## A GOLDEN OPPORTUNITY, TO BUILD YOUR DREAM HOME

The plots of varied sizes allow you to create a home as per your needs and budgets. Realize your dream of a bungalow at North Avenue. We have created a premium campus which is like a mini-township to help you get a feel of living with Like minded, nature loving people. Located at Ayodhya Bypass Road is surrounded with educational institutions like SIRT, Peoples medical / Engineering college, Truba College, Bonnie Foi College, APT College etc. It is also at a convenient distance from D-Mart, Best Price flipkart wholesale, People Hospital and Mall, BMHRC Hospital. The internal development allows for un- obstructive utilization of the plots to build your dream home.

NORTH AVENUE is strategically located with a wide independent access road. The area has health care centre, commercial & shopping complexes, education facilities and much more in the near vicinity.

| PLOT DETAILS OF PHASE - I |            |                  |                 |                    |  |  |  |
|---------------------------|------------|------------------|-----------------|--------------------|--|--|--|
|                           | DIMENSIONS |                  | TOTAL PLOT AREA |                    |  |  |  |
| Sr. No.                   | In meter   | In feet (approx) | In Sq.mt.       | In Sq.ft. (approx) |  |  |  |
| 01                        | 7.10x13.70 | 23'3"x45'        | 97.27           | 1047               |  |  |  |
| 02                        | 7.10x15.90 | 23'3"x52'        | 112.89          | 1215               |  |  |  |
| 03                        | 7.10x16.50 | 23'3"x54'        | 117.15          | 1261               |  |  |  |
| 04                        | 8.20x15.90 | 26'11"x52'       | 130.38          | 1403               |  |  |  |