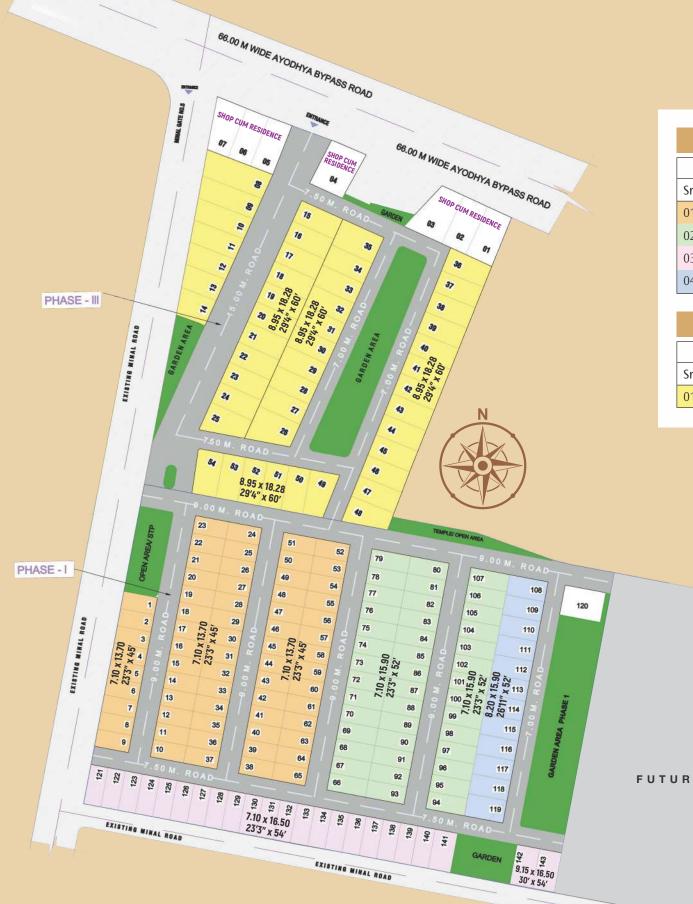

NORTH AVENUE is strategically located with a wide independent access road. The area has health care centre, commercial & shopping complexes, education facilities and much more in the near vicinity.

| PLOT DETAILS OF PHASE - I |            |                  |                 |                    |  |  |  |
|---------------------------|------------|------------------|-----------------|--------------------|--|--|--|
|                           | DIMENSIONS |                  | TOTAL PLOT AREA |                    |  |  |  |
| Sr. No.                   | In meter   | In feet (approx) | In Sq.mt.       | In Sq.ft. (approx) |  |  |  |
| 01                        | 7.10x13.70 | 23'3"x45'        | 97.27           | 1047               |  |  |  |
| 02                        | 7.10x15.90 | 23'3"x52'        | 112.89          | 1215               |  |  |  |
| 03                        | 7.10x16.50 | 23'3"x54'        | 117.15          | 1261               |  |  |  |
| 04                        | 8.20x15.90 | 26'11"x52'       | 130.38          | 1403               |  |  |  |

| PLOT DETAILS OF PHASE - III |            |                  |                 |                    |  |  |  |
|-----------------------------|------------|------------------|-----------------|--------------------|--|--|--|
|                             | DIMENSIONS |                  | TOTAL PLOT AREA |                    |  |  |  |
| Sr. No.                     | In meter   | In feet (approx) | In Sq.mt.       | In Sq.ft. (approx) |  |  |  |
| 01                          | 8.95x18.28 | 29'4"x60'        | 163.60          | 1760               |  |  |  |

PHASE-II FUTURE EXTENSION

EXISTING

Meenakshi 🐓 North Avenue