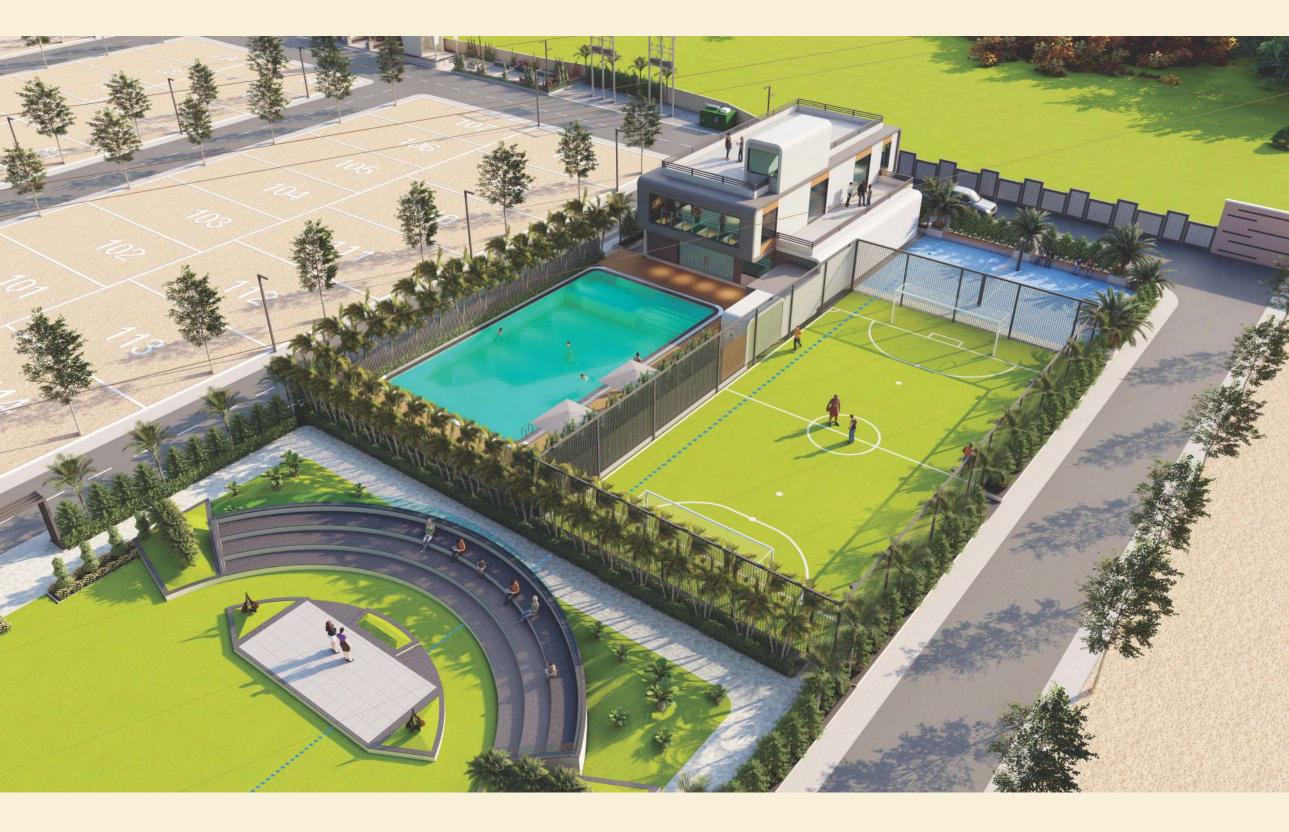

# ELEVATE YOUR LEISURE TO THE NEXT LEVEL

Meenakshi North Avenue is truly one-of-its-kind opportunity for you to reside in an elite community. Experience the best of both worlds: the bounty of nature and modern conveniences of the city. North Avenue fosters an active and healthy lifestyle by providing you an array of facilities to engage in outdoor sports and physical activities of your choice. These include a jogging track, exercise stations, a kids play zone, event lawns, badminton court, multipurpose court, a skate park/rink, Futsal/Cricket arena and an amphitheatre.

## CLUB HOUSE

## OUTDOOR/SPORTS ACTIVITIES

• Swimming Pool

Badminton courtFutsal /Cricket arena

- GymnasiumSteam room
- Table tennis
- Table termsCarom board

- Multi purpose court for Basketball, Tennis, Skating
- Pool Table
- Multi purpose hall for organizing parties