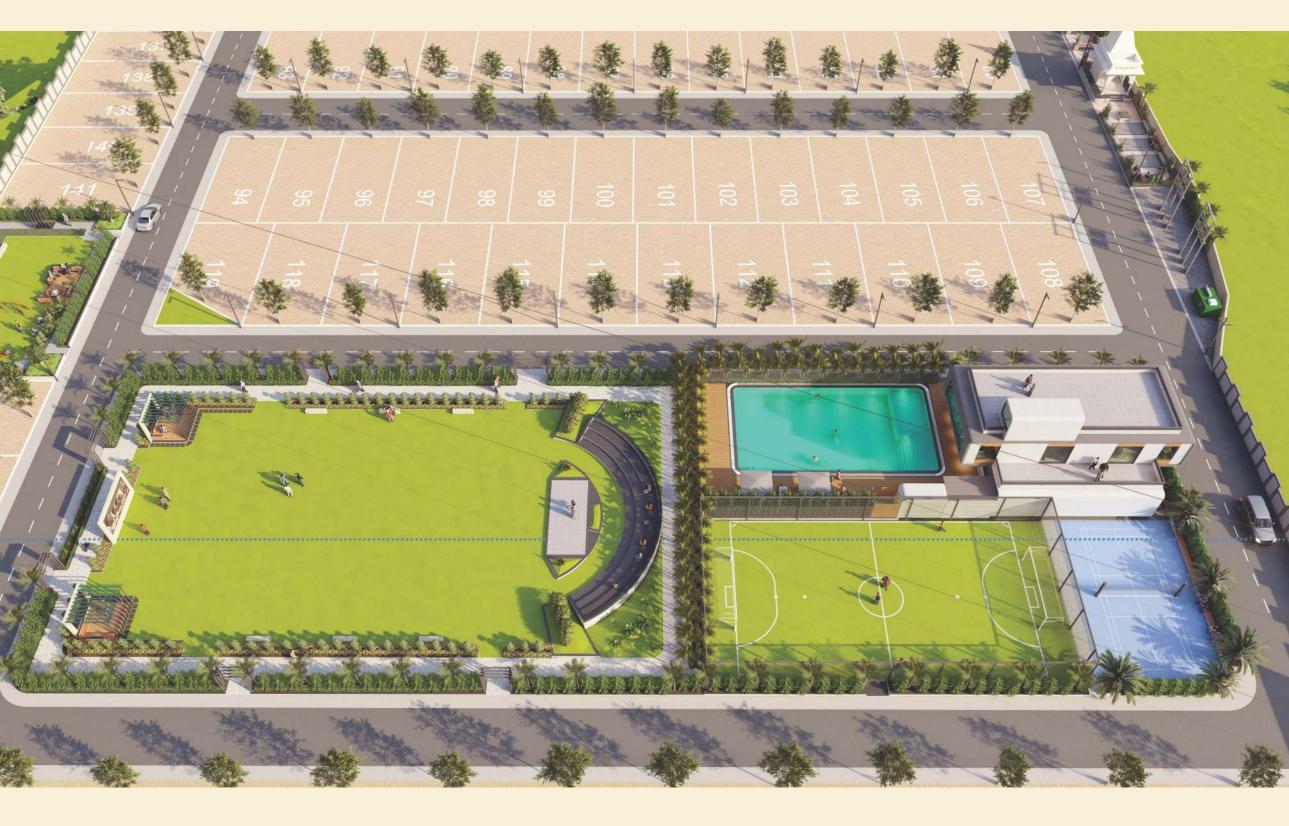

# ELEVATE YOUR LEISURE TO THE NEXT LEVEL

Meenakshi North Avenue is truly one-of-its-kind opportunity for you to reside in an elite community. Experience the best of both worlds: the bounty of nature and modern conveniences of the city. North Avenue fosters an active and healthy lifestyle by providing you an array of facilities to engage in outdoor sports and physical activities of your choice. These include a jogging track, exercise stations, a kids play zone, event lawns, badminton court, multipurpose court, a skate park/rink, Futsal/Cricket arena and an amphitheatre.

## OUTDOOR/SPORTS ACTIVITIES

• Swimming Pool

Badminton courtFutsal /Cricket arena

- GymnasiumSteam room
- Table tennis
- Table termsCarom board

- Multi purpose court for Basketball, Tennis, Skating
- Pool Table
- Multi purpose hall for organizing parties